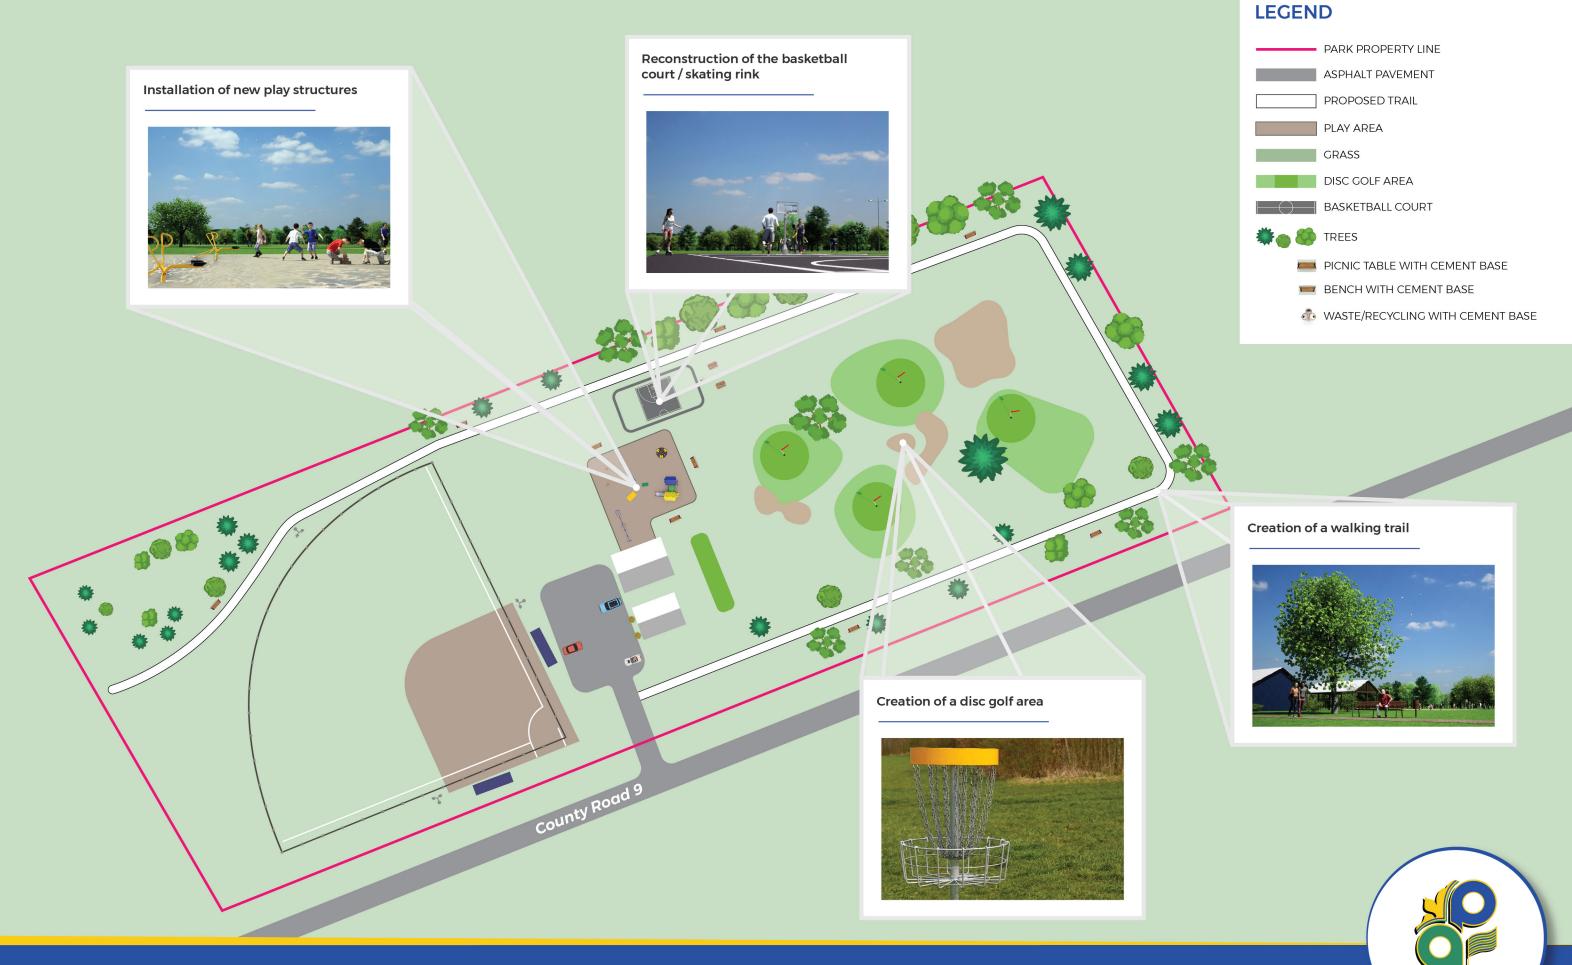

# **INSTALLATION OF NEW PLAY STRUCTURES**

The proposed play structures consist of playground sand diggers for children to play with, swings, and eventually, a completely new play structure offering activities for different age groups

# RECONSTRUCTION OF THE BASKETBALL **COURT / SKATING RINK**

The proposed basketball court would be smaller than an official court 15m (width) by 11m (length), for 3-on-3 play, and would be made of asphalt. A second basketball hoop would be added. The basketball court could be transformed into a skating rink in winter.

# **CREATION OF A WALKING TRAIL**

The proposed pathway would be 2 metres wide, made of gravel and would go all the way around the property. It would also be surrounded by fruit trees and educational posters to explain the different types of trees to visitors and the importance of the environment.

# **CREATION OF A DISC GOLF AREA**

The proposed disc golf area would enable visitors from all over to enjoy this sport in nature. For visitors who don't wish to play the sport the sport, it is also possible to simply walk around the area.