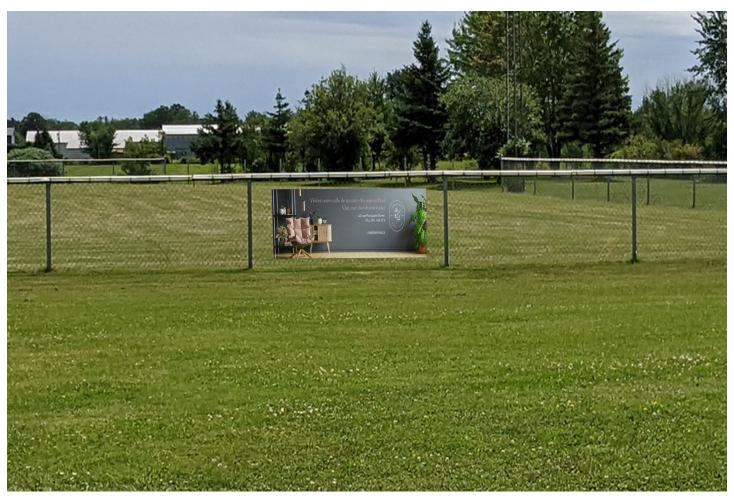

# **SIGNAGE ON BASEBALL FIELD FENCES**

In baseball or softball, one of the best opportunities for sponsor signage lies on the fence, along the edges of the field of play.

| DURATION | VALUE      | AVAILABILITY | TYPE             |
|----------|------------|--------------|------------------|
| 1 year   | \$800.00   | 28           | 96" x 30" Banner |
| 3 years  | \$2,300.00 | 28           | 96" x 30" Banner |
| 5 years  | \$3,500.00 | 28           | 96" x 30" Banner |