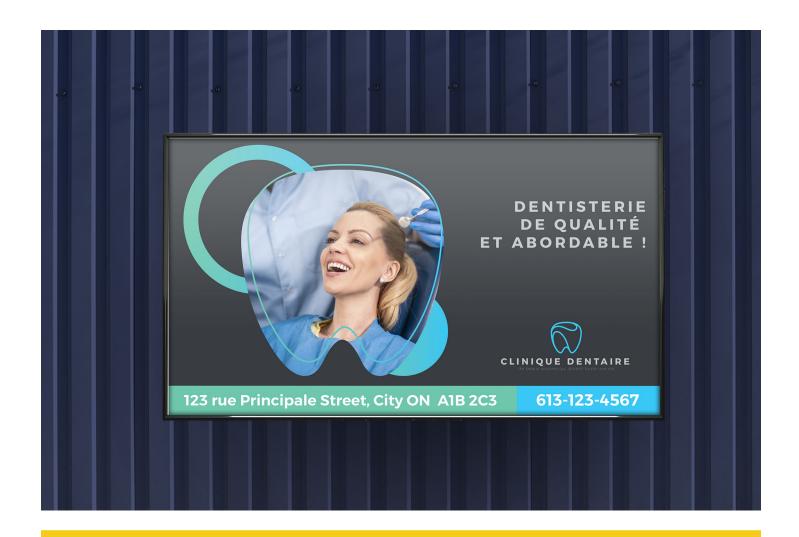

# SIGNAGE ON THE EXTERIOR OF THE BUILDING

Signage on the exterior of the building can be viewed by all those visiting the park for whichever event, 365 days a year

| DURATION | VALUE      | AVAILABILITY | TYPE                      |
|----------|------------|--------------|---------------------------|
| 1 year   | \$1,200.00 | XX           | 8' x 4'<br>Aluminum Panel |
| 3 years  | \$3,400.00 | XX           | 8' x 4'<br>Aluminum Panel |
| 5 years  | \$5,500.00 | XX           | 8' x 4'<br>Aluminum Panel |