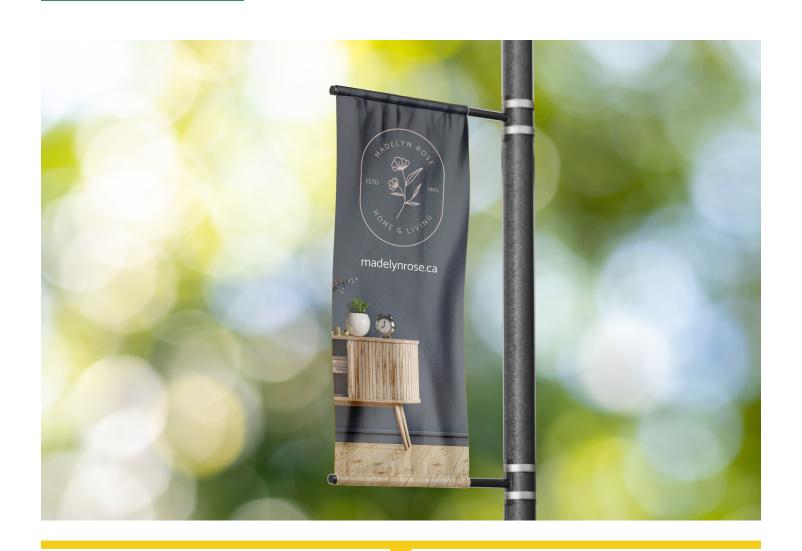

# **LAMP POST SIGNAGE**

Lamp post advertising is an effective way to engage both potential and existing clients!

| DURATION | VALUE      | AVAILABILITY | TYPE             |
|----------|------------|--------------|------------------|
| 1 year   | \$900.00   | XX           | 24" x 48" Banner |
| 3 years  | \$1,600.00 | XX           | 24" x 48" Banner |
| 5 years  | \$3,200.00 | XX           | 24" x 48" Banner |