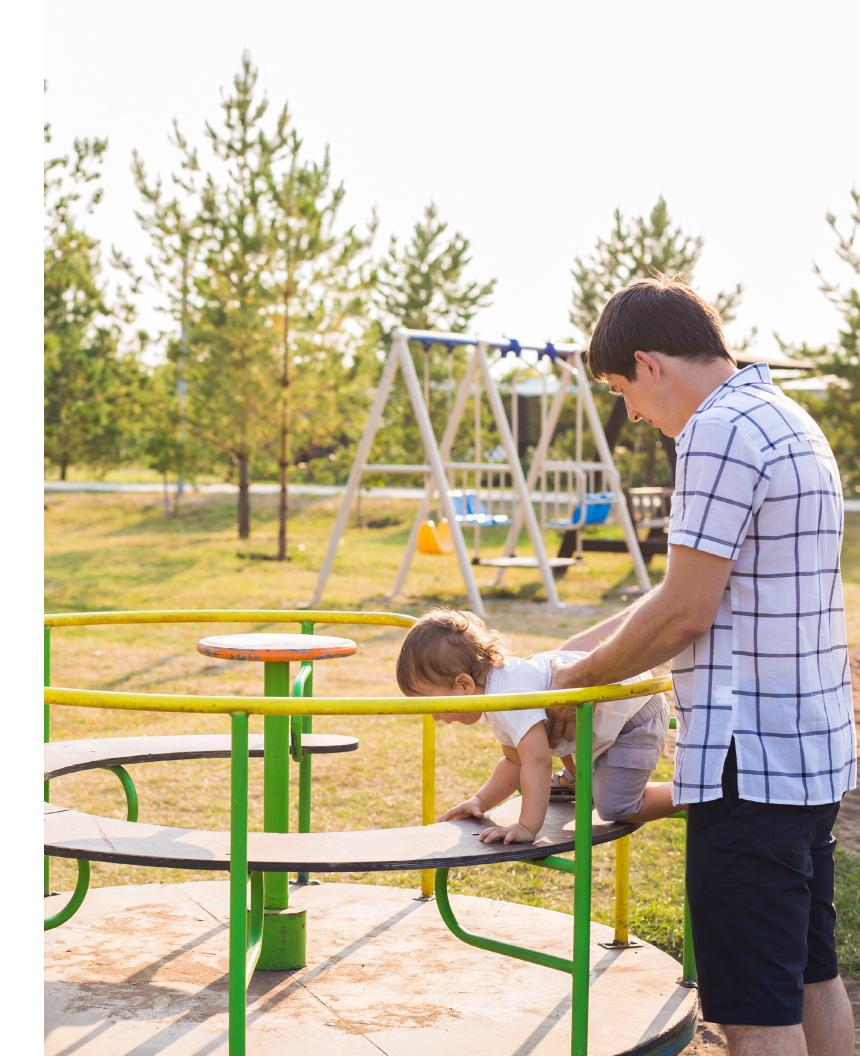

# **INSTALLATION OF NEW PLAY STRUCTURES**

The proposed play structures consist of playground sand diggers for children to play with, swings, and eventually, a completely new play structure offering activities for different age groups

PROJECT VALUED AT: \$9,000.00

to \$30,000.00