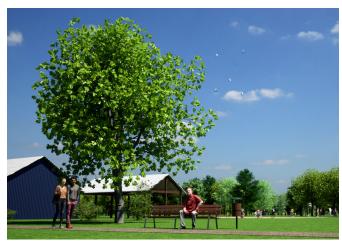

# **CREATION OF A WALKING TRAIL**

The proposed pathway would be 2 metres wide, made of gravel and would go all the way around the property. It would also be surrounded by fruit trees and educational posters to explain the different types of trees to visitors and the importance of the environment.

PROJECT VALUED AT: \$10,000.00

Proiect evaluated in 202