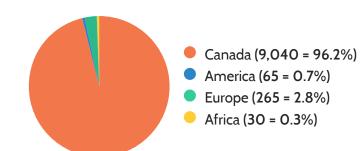

# **TOWNSHIP POPULATION DEMOGRAPHICS**

| <b>POPULATION</b> 2002-07-01 | <b>POPULATION</b> 2007-07-01 | <b>POPULATION</b> 2012-07-01 | <b>POPULATION</b> 2017-07-01 | <b>POPULATION</b> 2021-07-01 |
|------------------------------|------------------------------|------------------------------|------------------------------|------------------------------|
| 8,985                        | 8,836                        | 9,503                        | 10,020                       | 10,531                       |

Source: Figures and estimates from Statistics Canada